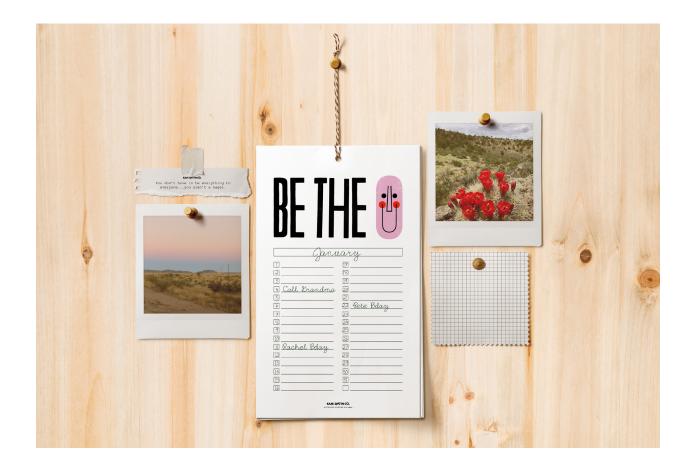

## "BE THE HAPPY" SMILE PLANNER

Do you love making humans feel like a bazillion bucks...but you just kinda always forget to plan ahead? OMG! Us too! (And we own a greeting card business!) Well, our printable Smile Planner was made specifically for all of us joy spreaders out there with the best intentions...but not the best memories.

### How it works:

Print out the twelve pages at home or at a local print shop. Use a pair of skissors or X-Acto knife (if you're type A like me) to cut out each page. Write the month in the top rectangle and dates in the squares below. Then fill in birthdays, anniversaries, graduations and any other days you want to remember to make a human smile.

### Ideas for display:

- Use a hole punch to punch a hole at the top of each card (using the small gray dot as your guide), run a string through the hole, tie a knot and hang the stack of cards on the wall
- Frame a single card and use a dry erase marker to write over the glass
- Display the entire year of cards on your wall adhering with fun washi tape