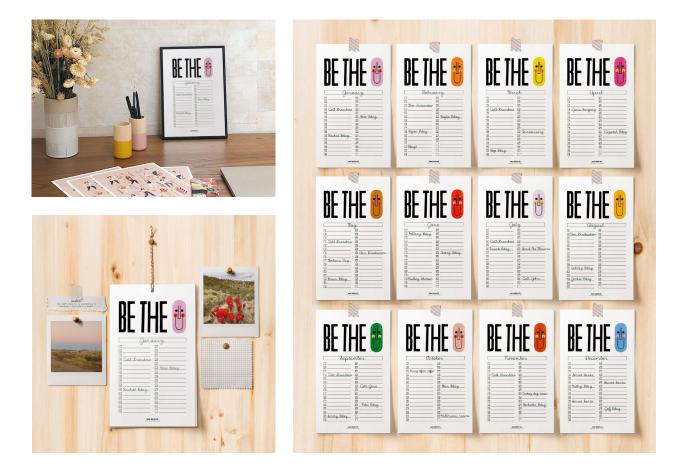

### How it works:

Print out the twelve pages at home or at a local print shop. Use a pair of skissors or X-Acto knife (if you're type A like me) to cut out each page. Write the month in the top rectangle and dates in the squares below. Then fill in birthdays, anniversaries, graduations and any other days you want to remember to make a human smile.

### Ideas for display:

- Use a hole punch to punch a hole at the top of each card (using the small gray dot as your guide), run a string through the hole, tie a knot and hang the stack of cards on the wall
- Frame a single card and use a dry erase marker to write over the glass
- Display the entire year of cards on your wall adhering with fun washi tape